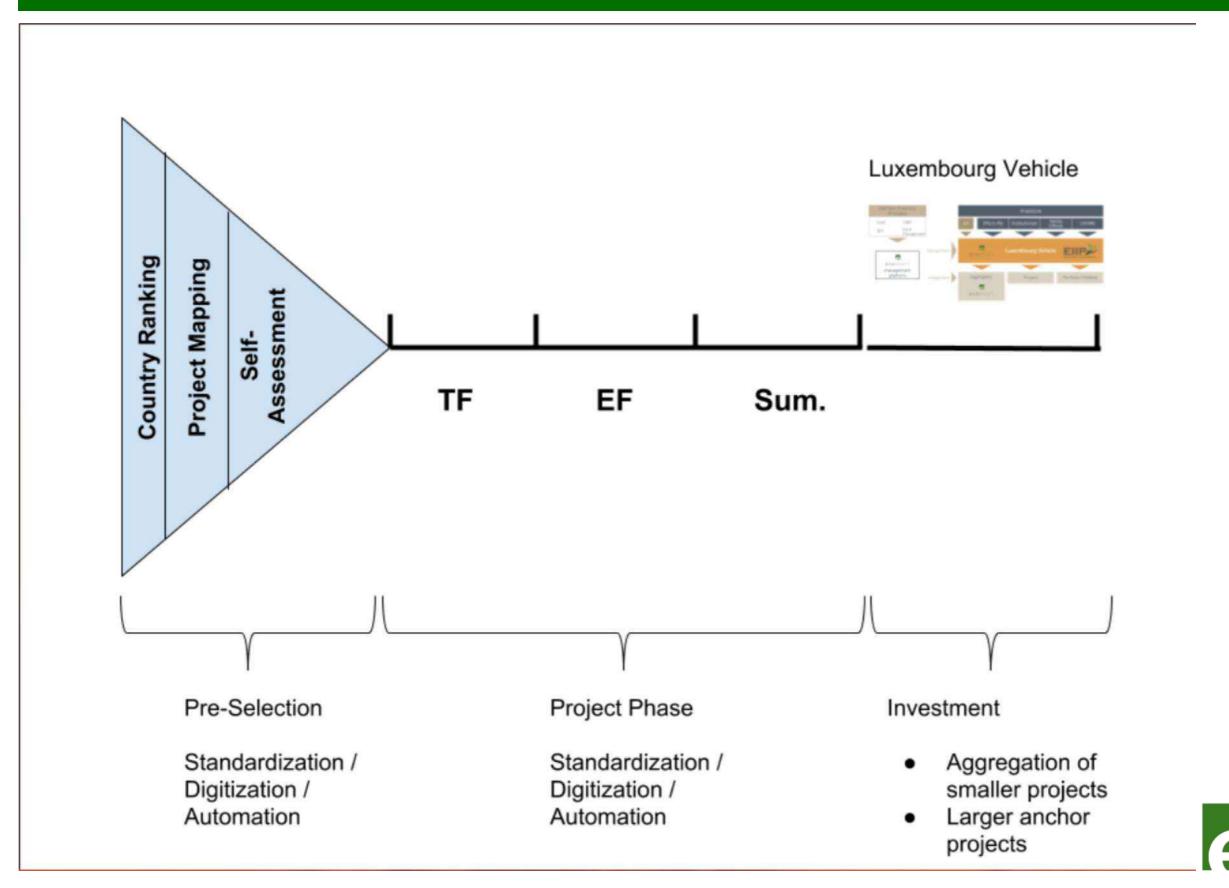

# **COUNTRY INVESTMENT READINESS RANKING**

- Fully automated and continuously updated
- Based on 27 indicators (completed based on regression analysis and access to public data & proprietary methodologies), including among others:
- •Demand for electricity
- •Economic
- •Demographic
- •NDCs
- •Policy (enabling environment)

## **REMOTE PROJECT MAPPING**

- Resource Assessment
- Demand Assessment
- Anchor Business Modeling
- Topology Estimation
- Optimal System Modeling
- GIS Modeling
- Long-term Business Modeling
- Scoring

## Digital Climate Funding Platform (DCFP)