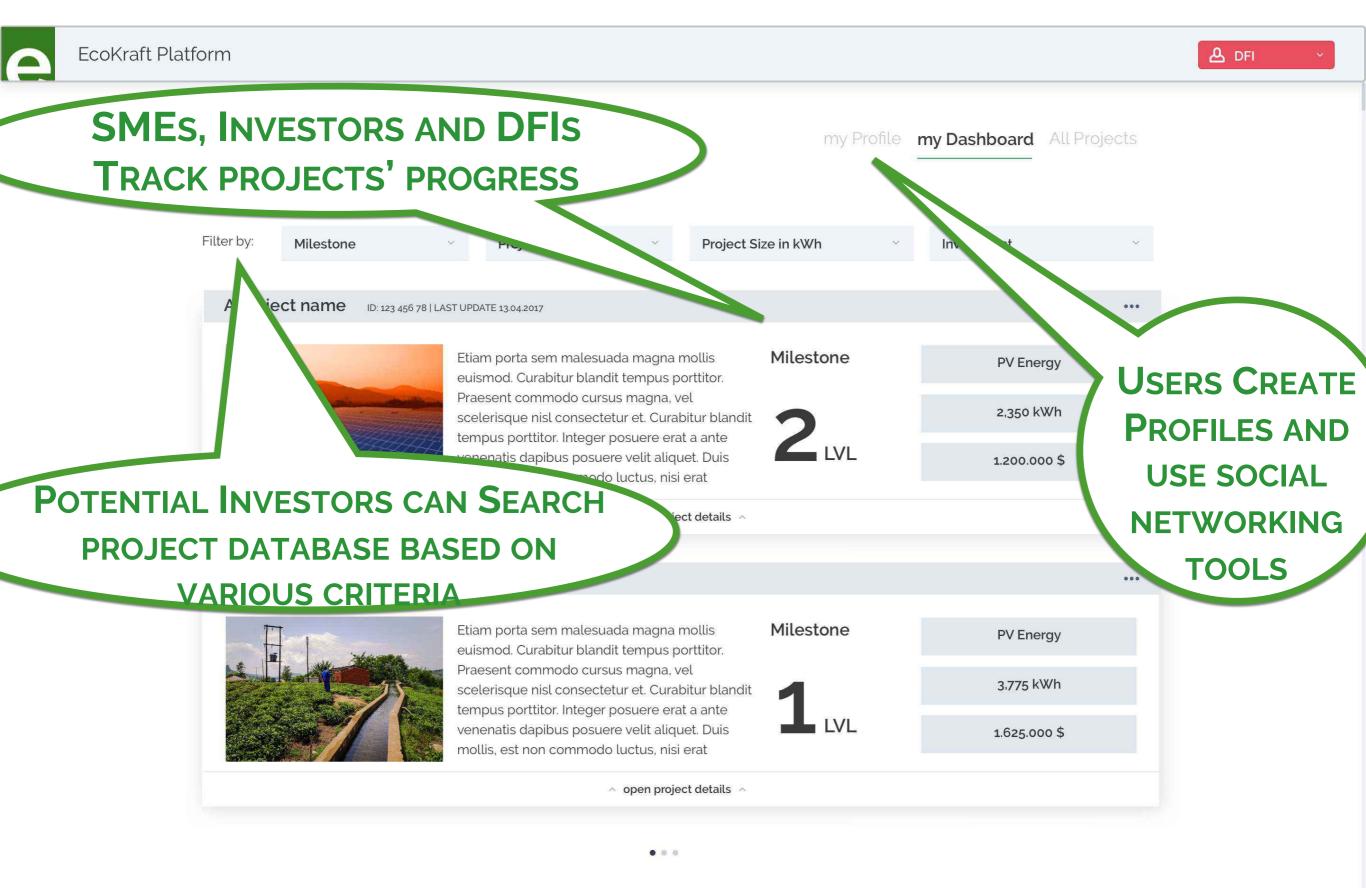

### DCFP

EcoKraft's Digital Climate Funding Platform please select

INVESTOR >

DFI »

APPLICANT >

SERVICE PROVIDER >

**EcoKraft** is developing "**DCFP**" a **blockchain- and AI-based platform. DCFP** provides the missing link between the largely unconnected actors throughout the individual phases of the project cycle and along the entire value chain. The standardized project guidance from inception through to implementation and subsequent operation, allows previously unrealized exploitation of synergies. **DCFP** will provide real-time market data and intelligence as well as project monitoring and tracking tools. Unlike other platforms, **DCFP** will support developers **throughout the project cycle in four consecutive modules**:

- Accreditation process;
- Digitized technical assistance for project development;
- Al-supported match-making of developers and financiers; and
- Blockchain-supported operation (including monitoring and evaluation).