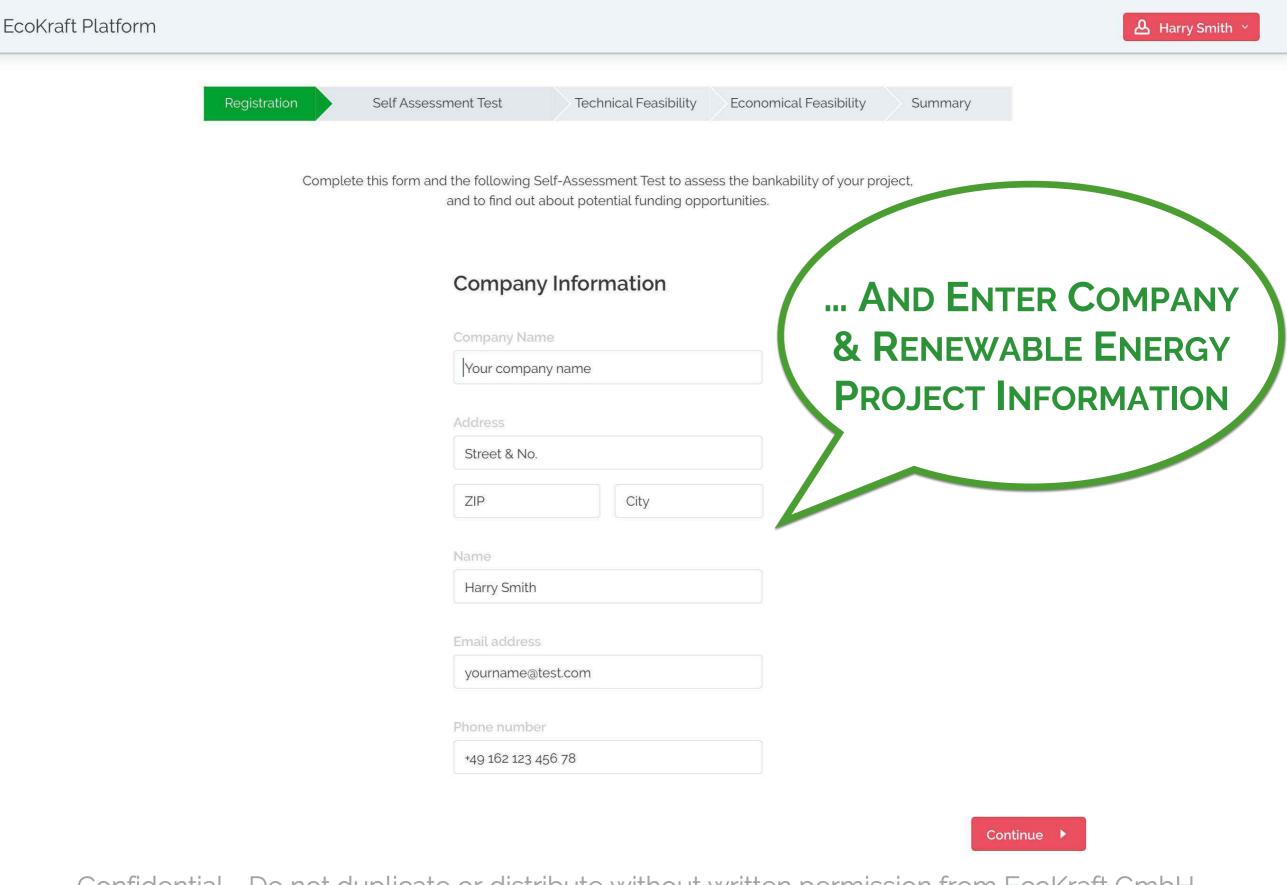

### DCFP

EcoKraft's Digital Climate Funding Platform please select

INVESTOR >

DFI »

APPLICANT >

SERVICE PROVIDER >

**EcoKraft** is developing "**DCFP**" a **blockchain- and AI-based platform. DCFP** provides the missing link between the largely unconnected actors throughout the individual phases of the project cycle and along the entire value chain. The standardized project guidance from inception through to implementation and subsequent operation, allows previously unrealized exploitation of synergies. **DCFP** will provide real-time market data and intelligence as well as project monitoring and tracking tools. Unlike other platforms, **DCFP** will support developers **throughout the project cycle in four consecutive modules**:

- Accreditation process;
- Digitized technical assistance for project development;
- Al-supported match-making of developers and financiers; and
- Blockchain-supported operation (including monitoring and evaluation).