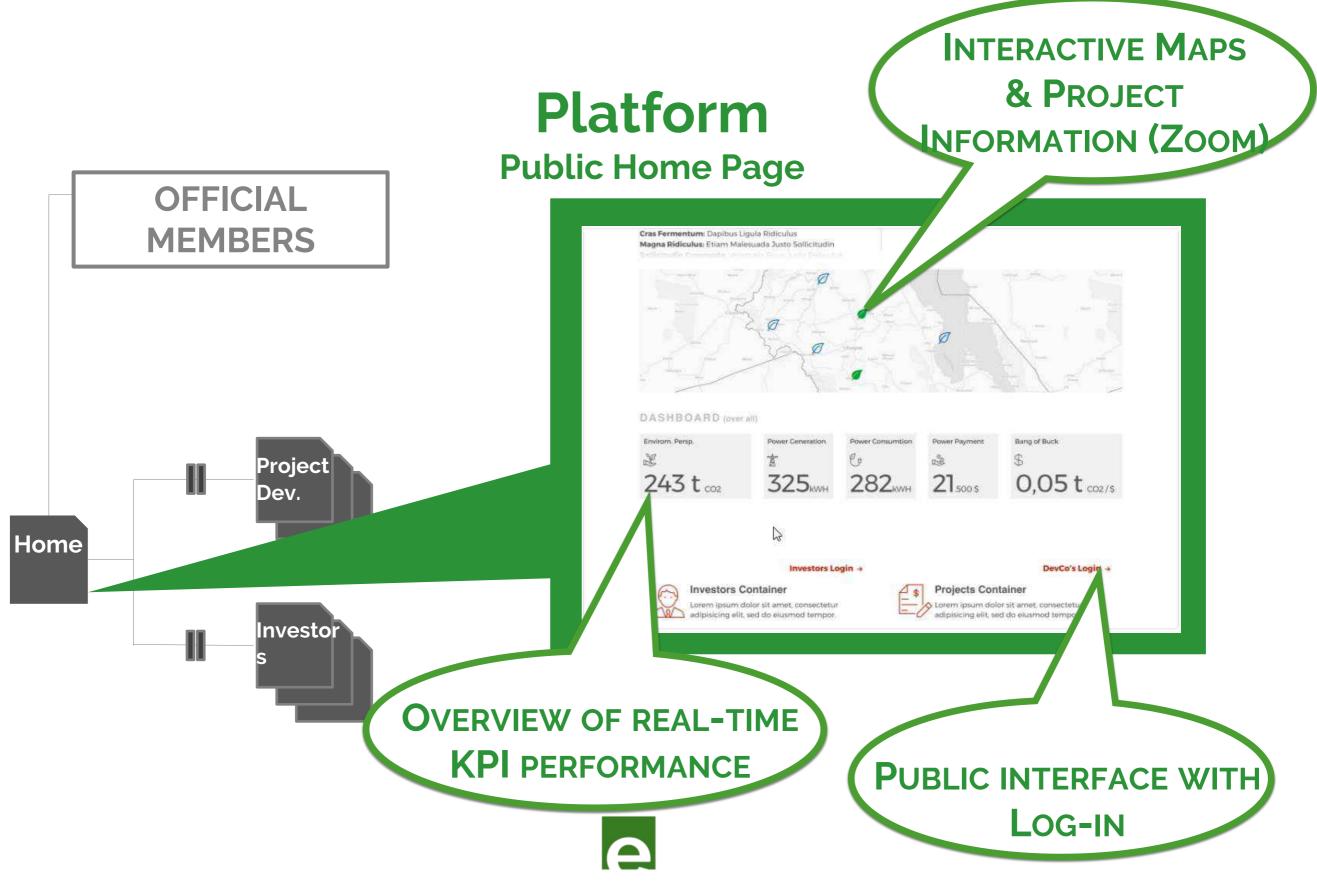

## Digital Climate Funding Platform (DCFP)

### DCFP

EcoKraft's Digital Climate Funding Platform please select

INVESTOR >

DFI »

APPLICANT >

SERVICE PROVIDER >

**EcoKraft** is developing "**DCFP**" a **blockchain- and AI-based platform. DCFP** provides the missing link between the largely unconnected actors throughout the individual phases of the project cycle and along the entire value chain. The standardized project guidance from inception through to implementation and subsequent operation, allows previously unrealized exploitation of synergies. **DCFP** will provide real-time market data and intelligence as well as project monitoring and tracking tools. Unlike other platforms, **DCFP** will support developers **throughout the project cycle in four consecutive modules**:

- Accreditation process;
- Digitized technical assistance for project development;
- Al-supported match-making of developers and financiers; and
- Blockchain-supported operation (including monitoring and evaluation).